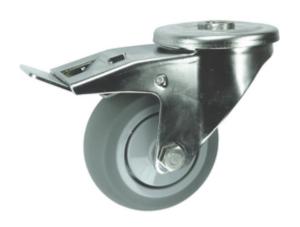

## **Descriere produs:**

A range of stainless-steel castors designed for use in corrosive environments. Featuring popular nylon wheels, these stainless-steel castors are ideal for washdown applications. Commonly used in food processing, catering, clean room environments, medical and hospital sectors, laboratories, and schools, they provide durable and reliable performance in challenging conditions. Features and Benefits o Tough polypropylene wheels allow for long-lasting use o Rubber tyres provide smooth operation o Roller bearings offer enhanced load capacity and easy movement o Stainless steel construction ideal for use in corrosive and wet environments