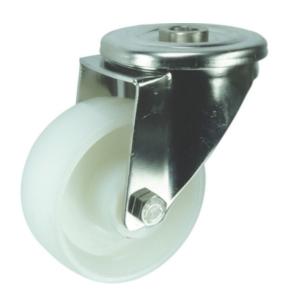

## **Descriere produs:**

A range of stainless-steel castors designed for use in corrosive conditions. These popular nylon-wheeled stainless-steel castors are ideal for washdown environments and are widely used in food processing, catering, clean rooms, medical sectors, laboratories, and schools. Features and Benefits o White castors offer a clean, hygienic appearance o Nylon wheels provide durability and smooth movement o Nylon tyres for resistance to wear and tear o Roller bearing for enhanced manoeuvrability o Suitable for machinery, trolleys, and industrial equipment o Washdown-safe and anti-corrosive for long-lasting performance in demanding environments