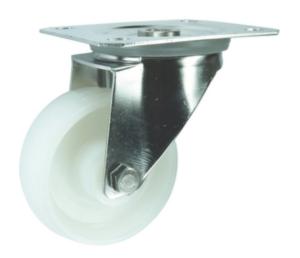

# **Descriere produs:**

A range of stainless-steel castors designed for use in corrosive conditions. These popular nylon-wheeled stainless-steel castors are ideal for washdown environments and are widely used in food processing, catering, clean rooms, medical sectors, laboratories, and schools. Features and Benefits o White castors offer a clean, hygienic appearance o Nylon wheels provide durability and smooth movement o Nylon tyres for resistance to wear and tear o Roller bearing for enhanced manoeuvrability o Suitable for machinery, trolleys, and industrial equipment o Washdown-safe and anti-corrosive for long-lasting performance in demanding environments