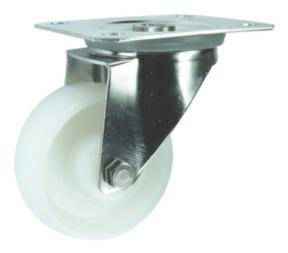

## **Descriere produs:**

A range of stainless-steel castors designed for use in corrosive conditions. These popular nylon-wheeled stainless-steel castors are ideal for washdown environments and are widely used in food processing, catering, clean rooms, medical sectors, laboratories, and schools. Features and Benefits o White castors offer a clean, hygienic appearance o Nylon wheels provide durability and smooth movement o Nylon tyres for resistance to wear and tear o Roller bearing for enhanced manoeuvrability o Suitable for machinery, trolleys, and industrial equipment o Washdown-safe and anti-corrosive for long-lasting performance in demanding environments