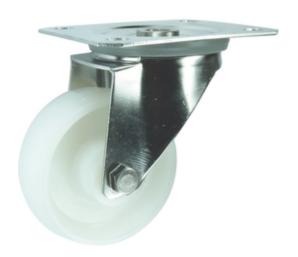

# **Descriere produs:**

A range of stainless-steel castors designed for use in corrosive conditions. These popular nylon-wheeled stainless-steel castors are ideal for washdown environments and are widely used in food processing, catering, clean rooms, medical sectors, laboratories, and schools. Features and Benefits o White castors offer a clean, hygienic appearance o Nylon wheels provide durability and smooth movement o Nylon tyres for resistance to wear and tear o Roller bearing for enhanced manoeuvrability o Suitable for machinery, trolleys, and industrial equipment o Washdown-safe and anti-corrosive for long-lasting performance in demanding environments