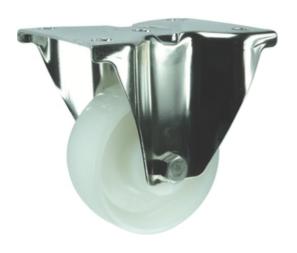

# **Descriere produs:**

A range of stainless-steel castors designed for use in corrosive conditions. These popular nylon-wheeled stainless-steel castors are ideal for washdown environments and are widely used in food processing, catering, clean rooms, medical sectors, laboratories, and schools. Features and Benefits o White castors offer a clean, hygienic appearance o Nylon wheels provide durability and smooth movement o Nylon tyres for resistance to wear and tear o Roller bearing for enhanced manoeuvrability o Suitable for machinery, trolleys, and industrial equipment o Washdown-safe and anti-corrosive for long-lasting performance in demanding environments