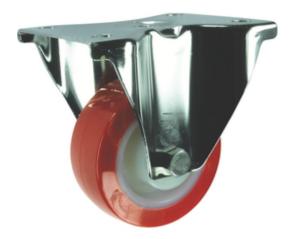

## **Descriere produs:**

These stainless-steel castors, designed for use in corrosive environments, offer exceptional durability and chemical resistance, making them ideal for demanding applications such as food processing, bakeries, and autoclaves. The wheels feature a hard-wearing polyurethane tread bonded to a nylon core, ensuring smooth and quiet operation, even under heavy loads. With temperature and chemical resistance, these castors are built to withstand tough industrial environments. Features and Benefits o 80kg to 240kg load capacity depending on wheel size and design o Corrosion-resistant stainless steel with chemical-resistant polyurethane tyres o Nylon core with polyurethane tread provides a smooth, durable performance o Swivel models offer 360-degree movement o Fixed castors ensure stable, non-moving support o Braked swivel models offer enhanced safety and control o Top plate or bolt hole mounting available for easy installation