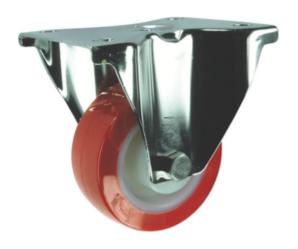

# CROMWELL Atlas Workholders. Castor, Heavy Duty, Unbraked, Fixed, 125mm, 150kg Load Capacity

Cod comanda: ATL9457401N

# **Descriere produs:**

These stainless-steel castors, designed for use in corrosive environments, offer exceptional durability and chemical resistance, making them ideal for demanding applications such as food processing, bakeries, and autoclaves. The wheels feature a hard-wearing polyurethane tread bonded to a nylon core, ensuring smooth and quiet operation, even under heavy loads. With temperature and chemical resistance, these castors are built to withstand tough industrial environments. Features and Benefits o 80kg to 240kg load capacity depending on wheel size and design o Corrosion-resistant stainless steel with chemical-resistant polyurethane tyres o Nylon core with polyurethane tread provides a smooth, durable performance o Swivel models offer 360-degree movement o Fixed castors ensure stable, non-moving support o Braked swivel models offer enhanced safety and control o Top plate or bolt hole mounting available for easy installation