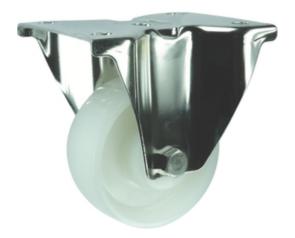

CROMWELL Atlas Workholders. Castor, Heavy Duty, Unbraked, Fixed, 125mm, 150kg Load Capacity

Cod comanda: ATL9457400G

## **Descriere produs:**

A range of stainless-steel castors designed for use in corrosive conditions. These popular nylon-wheeled stainless-steel castors are ideal for washdown environments and are widely used in food processing, catering, clean rooms, medical sectors, laboratories, and schools. Features and Benefits o White castors offer a clean, hygienic appearance o Nylon wheels provide durability and smooth movement o Nylon tyres for resistance to wear and tear o Roller bearing for enhanced manoeuvrability o Suitable for machinery, trolleys, and industrial equipment o Washdown-safe and anti-corrosive for long-lasting performance in demanding environments