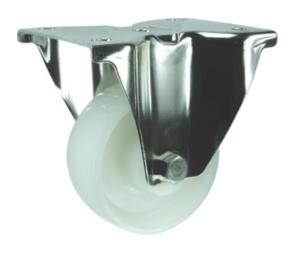

# CROMWELL Atlas Workholders. Castor, Heavy Duty, Unbraked, Fixed, 100mm, 150kg Load Capacity

Cod comanda: ATL9457400F

# **Descriere produs:**

A range of stainless-steel castors designed for use in corrosive conditions. These popular nylon-wheeled stainless-steel castors are ideal for washdown environments and are widely used in food processing, catering, clean rooms, medical sectors, laboratories, and schools. Features and Benefits o White castors offer a clean, hygienic appearance o Nylon wheels provide durability and smooth movement o Nylon tyres for resistance to wear and tear o Roller bearing for enhanced manoeuvrability o Suitable for machinery, trolleys, and industrial equipment o Washdown-safe and anti-corrosive for long-lasting performance in demanding environments