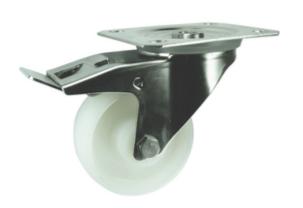

# CROMWELL Atlas Workholders. Castor, Heavy Duty, Braked, Swivel, 80mm, 150kg Load Capacity

Cod comanda: ATL9457400A

# **Descriere produs:**

A range of stainless-steel castors designed for use in corrosive conditions. These popular nylon-wheeled stainless-steel castors are ideal for washdown environments and are widely used in food processing, catering, clean rooms, medical sectors, laboratories, and schools. Features and Benefits o White castors offer a clean, hygienic appearance o Nylon wheels provide durability and smooth movement o Nylon tyres for resistance to wear and tear o Roller bearing for enhanced manoeuvrability o Suitable for machinery, trolleys, and industrial equipment o Washdown-safe and anti-corrosive for long-lasting performance in demanding environments