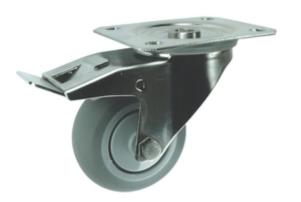

## **Descriere produs:**

A range of stainless-steel castors designed for use in corrosive environments. Featuring popular nylon wheels, these stainless-steel castors are ideal for washdown applications. Commonly used in food processing, catering, clean room environments, medical and hospital sectors, laboratories, and schools, they provide durable and reliable performance in challenging conditions. Features and Benefits o Tough polypropylene wheels allow for long-lasting use o Rubber tyres provide smooth operation o Roller bearings offer enhanced load capacity and easy movement o Stainless steel construction ideal for use in corrosive and wet environments