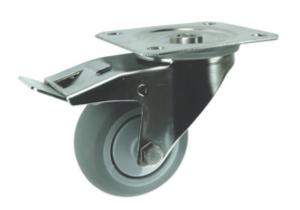

## **Descriere produs:**

A range of stainless-steel castors designed for use in corrosive environments. Featuring popular nylon wheels, these stainless-steel castors are ideal for washdown applications. Commonly used in food processing, catering, clean room environments, medical and hospital sectors, laboratories, and schools, they provide durable and reliable performance in challenging conditions. Features and Benefits o Tough polypropylene wheels allow for long-lasting use o Rubber tyres provide smooth operation o Roller bearings offer enhanced load capacity and easy movement o Stainless steel construction ideal for use in corrosive and wet environments