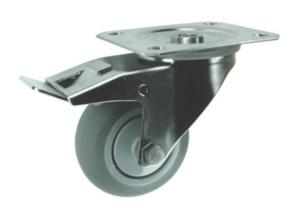

# CROMWELL Atlas Workholders. Castor, 150mm, Braked, Swivel, Top Plate, Rubber, Grey

Cod comanda: ATL9457400T

## **Descriere produs:**

A range of stainless-steel castors designed for use in corrosive environments. Featuring popular nylon wheels, these stainless-steel castors are ideal for washdown applications. Commonly used in food processing, catering, clean room environments, medical and hospital sectors, laboratories, and schools, they provide durable and reliable performance in challenging conditions. Features and Benefits o Tough polypropylene wheels allow for long-lasting use o Rubber tyres provide smooth operation o Roller bearings offer enhanced load capacity and easy movement o Stainless steel construction ideal for use in corrosive and wet environments