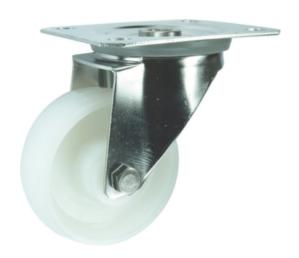

# CROMWELL Atlas Workholders. Castor, 125mm, Unbraked, Swivel, Top Plate, Nylon, White

Cod comanda: ATL9457400M

# **Descriere produs:**

A range of stainless-steel castors designed for use in corrosive conditions. These popular nylon-wheeled stainless-steel castors are ideal for washdown environments and are widely used in food processing, catering, clean rooms, medical sectors, laboratories, and schools. Features and Benefits o White castors offer a clean, hygienic appearance o Nylon wheels provide durability and smooth movement o Nylon tyres for resistance to wear and tear o Roller bearing for enhanced manoeuvrability o Suitable for machinery, trolleys, and industrial equipment o Washdown-safe and anti-corrosive for long-lasting performance in demanding environments