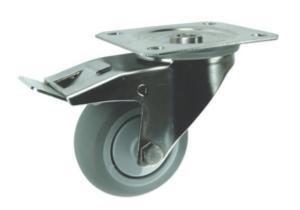

# CROMWELL Atlas Workholders. Castor, 125mm, Braked, Swivel, Top Plate, Rubber, Grey

Cod comanda: ATL9457400S

## **Descriere produs:**

A range of stainless-steel castors designed for use in corrosive environments. Featuring popular nylon wheels, these stainless-steel castors are ideal for washdown applications. Commonly used in food processing, catering, clean room environments, medical and hospital sectors, laboratories, and schools, they provide durable and reliable performance in challenging conditions. Features and Benefits o Tough polypropylene wheels allow for long-lasting use o Rubber tyres provide smooth operation o Roller bearings offer enhanced load capacity and easy movement o Stainless steel construction ideal for use in corrosive and wet environments