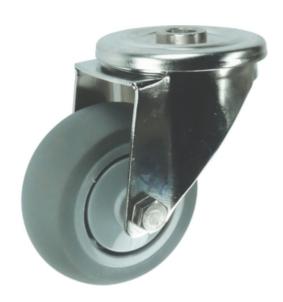

# **Descriere produs:**

A range of stainless-steel castors designed for use in corrosive environments. Featuring popular nylon wheels, these stainless-steel castors are ideal for washdown applications. Commonly used in food processing, catering, clean room environments, medical and hospital sectors, laboratories, and schools, they provide durable and reliable performance in challenging conditions. Features and Benefits o Tough polypropylene wheels allow for long-lasting use o Rubber tyres provide smooth operation o Roller bearings offer enhanced load capacity and easy movement o Stainless steel construction ideal for use in corrosive and wet environments